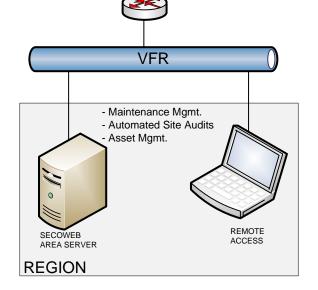

# SCALEABLE CONTROL SOLUTIONS



- HVAC PERFORMANCE MANAGEMENT
- HVAC RUN HOURS
  - SET POINT VARIATION MANAGEMENT
  - HVAC POWER USAGE
  - ENVIRONMENTAL CONDITIONS
  - OCCUPANCY MONITORING
  - LIGHTING CONTROL



- POWER USAGE
- SITE POWER REPORTS
- GENERATOR MONITORING
- ENERGY METRICS





## ETHERNET - SITE LAN

# PRODUCT FEATURES SECOWEB T-STAT HVAC UNIT CONTROL Y Y LEAD/LAG Y Y FAIL SAFE CONTROL SCHEME Y N RUN HOUR MONITORING Y N TCP/IP CAPABILITY Y N BUILT IN WEB SERVER Y N BUILT IN E MAIL NOTIFICATION Y N BUILT IN DATA LOGGING Y N BUILT IN TRENDING Y N LIGHTING CONTROL Y N OCCUPANCY MONITORING Y N



### **NOT YOUR AVERAGE STAT**

SECOWEB IS DESIGNED TO PROVIDE SCALEABLE AND COST EFFICIENT CONTROL AND ENERGY CONSERVATION FOR EFFECTIVE FACILITIES MANAGEMENT. ALL MODULES ARE DESIGNED WITH TCP/IP AND EMBEDDED WEB SERVERS TO PROVIDE REMOTE ACCESS AND SCALABILITY WITHOUT ANY ADDED COST. FOR EXAMPLE, THE MXT IP HVAC CONTROLLER PERFORMS ALL THE FUNCTIONS OF A TRADITIONAL CONTROLLER OR THERMOSTAT YET PROVIDES REMOTE ACCESS OVER TCP/IP AND CAN SEAMLESSLY BE INTEGRATED INTO AN ENTERPRISE MANAGEMENT SOLUTION LIKE SECOWEB.