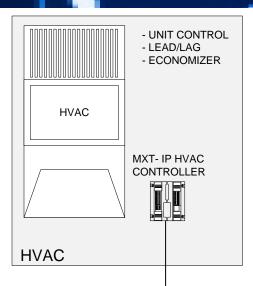

# SCALEABLE CONTROL SOLUTIONS

- HVAC PERFORMANCE MANAGEMENT
- HVAC RUN HOURS
  - SET POINT VARIATION MANAGEMENT
  - HVAC POWER USAGE
  - ENVIRONMENTAL CONDITIONS
  - OCCUPANCY MONITORING
  - LIGHTING CONTROL

### **NOT YOUR AVERAGE STAT**

SECOWEB IS DESIGNED TO PROVIDE SCALEABLE AND COST EFFICIENT CONTROL AND ENERGY CONSERVATION FOR EFFECTIVE FACILITIES MANAGEMENT. ALL MODULES ARE DESIGNED WITH TCP/IP AND EMBEDDED WEB SERVERS TO PROVIDE REMOTE ACCESS AND SCALABILITY WITHOUT ANY ADDED COST. FOR EXAMPLE, THE MXT IP HVAC CONTROLLER PERFORMS ALL THE FUNCTIONS OF A TRADITIONAL CONTROLLER OR THERMOSTAT YET PROVIDES REMOTE ACCESS OVER TCP/IP AND CAN SEAMLESSLY BE INTEGRATED INTO AN ENTERPRISE MANAGEMENT SOLUTION LIKE SECOWEB.