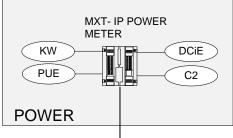

# SCALEABLE CONTROL SOLUTIONS



- HVAC PERFORMANCE MANAGEMENT
- HVAC RUN HOURS
  - SET POINT VARIATION MANAGEMENT
  - HVAC POWER USAGE
  - ENVIRONMENTAL CONDITIONS
  - OCCUPANCY MONITORING
  - LIGHTING CONTROL



- POWER USAGE
- SITE POWER REPORTS
- GENERATOR MONITORING
- ENERGY METRICS





## ETHERNET - SITE LAN

# PRODUCT FEATURES SECOWEB T-STAT HVAC UNIT CONTROL Y Y LEAD/LAG Y Y FAIL SAFE CONTROL SCHEME Y N RUN HOUR MONITORING Y N TCP/IP CAPABILITY Y N BUILT IN WEB SERVER Y N BUILT IN E MAIL NOTIFICATION Y N BUILT IN DATA LOGGING Y N BUILT IN TRENDING Y N LIGHTING CONTROL Y N OCCUPANCY MONITORING Y N



### **NOT YOUR AVERAGE STAT**

SECOWEB IS DESIGNED TO PROVIDE SCALEABLE AND COST EFFICIENT CONTROL AND ENERGY CONSERVATION FOR EFFECTIVE FACILITIES MANAGEMENT. ALL MODULES ARE DESIGNED WITH TCP/IP AND EMBEDDED WEB SERVERS TO PROVIDE REMOTE ACCESS AND SCALABILITY WITHOUT ANY ADDED COST. FOR EXAMPLE, THE MXT IP HVAC CONTROLLER PERFORMS ALL THE FUNCTIONS OF A TRADITIONAL CONTROLLER OR THERMOSTAT YET PROVIDES REMOTE ACCESS OVER TCP/IP AND CAN SEAMLESSLY BE INTEGRATED INTO A